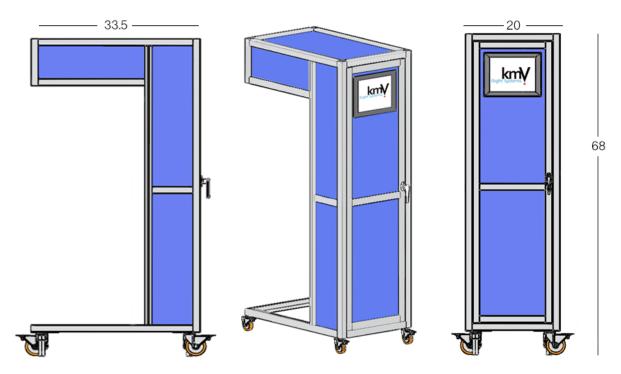

, ovality and gouges. Integrated process controls can be used to start or stop upstream and downstream equipment.

- · Installed by certified factory personnel.
- Reliable and validated iSight vision suite ensures no user programming required.
- kmV support is the best in the marketplace. Every 20/20 system includes remote support and secure, cloud-based backup to maximize your uptime.
- 24/7 service packages available.
- kmV has been engineering blow-molding solutions since 2003.

Learn more about iSight 20/20 for Neck Finish by visiting our website <a href="https://kmvvision.com/isight-20-20">https://kmvvision.com/isight-20-20</a> or use the QR code for instant access via phone.





Angel Hairs





Gouged Ream

Threads









# iSight 20/20 - NF & NF+ (Neck Finish)

# System Layout



# System Features

| Feature                                  | iSight 20/20 NF                                             | iSight 20/20 NF +                              |
|------------------------------------------|-------------------------------------------------------------|------------------------------------------------|
| Camera Resolution/Optics                 | Standard Resolution                                         | Hi-Res Cameras with Telecentric Lens           |
| Camera Position                          | Factory Preset                                              | Adjustable                                     |
| Measurements                             | NA                                                          | Absolute T, E, & H                             |