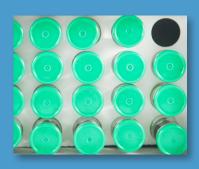

### iSight 20/20 Case, Carton & Kit Pack Verification

Capable and affordable one to two camera inspection systems with integrated process controls

The iSight 20/20 Case, Carton and Kit Pack inspection system utilizes 1 to 2 cameras to identify and reject improperly filled cases. Errors detected include missing or too many products, improperly oriented products and products with the wrong color cap An additional inspection can be added to verify the product is being placed in the proper case. Integrated process controls can be used to start or stop upstream and downstream equipment.