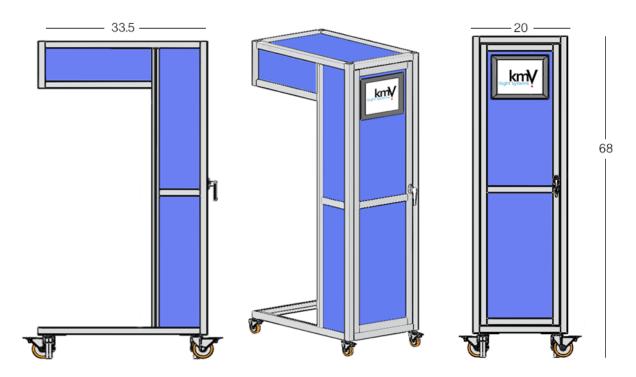

upstream and downstream equipment.

- · Installed by certified factory personnel.
- Reliable and validated iSight vision suite ensures no user programming required.
- kmV support is the best in the marketplace. Every 20/20 system includes remote support and secure, cloud-based backup to maximize your uptime.
- 24/7 service packages available
- kmV has been engineering turnkey vision inspection solutions since 2003.

Learn more about iSight 20/20 Case, Carton & Kit Pack Verification by visiting our website <a href="https://kmvvision.com/isight-case-inspections/">https://kmvvision.com/isight-case-inspections/</a> or use the QR code for instant access via phone.





Presence





Case ID

Flap & Seal Integrity







### iSight 20/20 Case, Carton and Kit Pack Verification

## System Layout



## System Specifications

| Feature                                  | iSight 20/20 Case Carton & Kit                                   | iSight 20/20 Case Carton & Kit+ |
|------------------------------------------|------------------------------------------------------------------|---------------------------------|
| Camera Type                              | B/W, Standard Resolution                                         | Color, Standard Resolution      |
| Camera Position                          | Factory Preset (Adjustable Optional)                             | Adjustable                      |
| Vision Tools                             | Standard Vision Tools                                            | Standard Vision Tools + Color   |
| Inspections