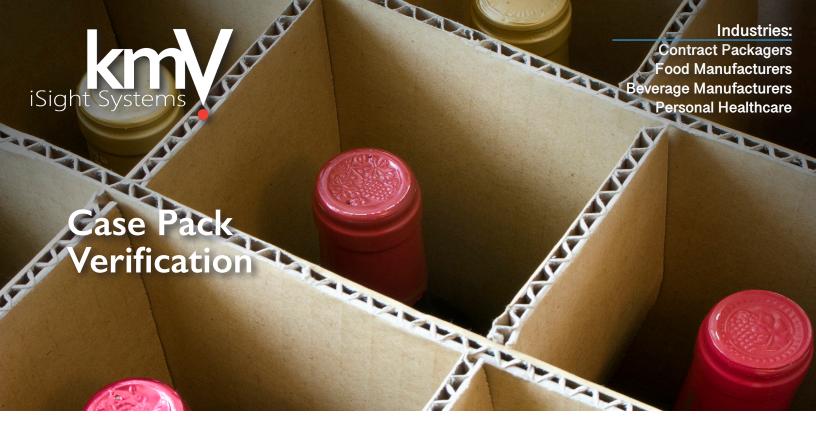

### iSight 20/20 Case, Carton & Kit Pack Verification

Capable and affordable one to two camera inspection systems with integrated process controls

The iSight 20/20 Case, Carton and Kit Pack inspection system utilizes 1 to 2 cameras to identify and reject improperly filled cases. Errors detected include missing or too many products, improperly oriented products and products with the wrong color cap An additional inspection can be added to verify the product is being placed in the proper case. Integrated process controls can be used to start or stop upstream and downstream equipment.

Learn more about iSight 20/20 Case, Carton & Kit Pack Verification by visiting our website <a href="https://kmvvision.com/isight-case-inspections/">https://kmvvision.com/isight-case-inspections/</a> or use the QR code for instant access via phone.