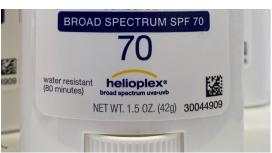

## THE SOLUTION

In order to successfully conduct the verification mandate, every label has a Label Control Number (LCN) in both 2-D and human readable code formats. These codes serve to 1) verify that the correct version of the label is applied and 2) as a match code to verify that front and rear labels are paired properly.