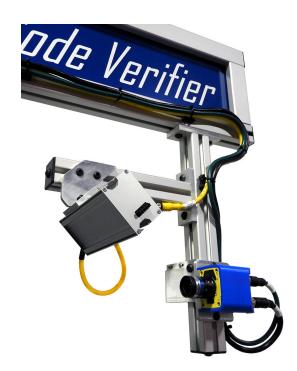

The co-packer contacted kmV to discuss the mandate and the challenges it presented. During the ensuing Applied Automation Audit conducted at the plant, it was found the kmV's standard 2 camera iSight20/20 Code Verifier offered a reliable and economical solution that would meet the 100% product inspection mandate. The Code Verifier's easy to use HMI makes changing 2D match strings a snap - which is important because label changes happen several times a day. The standard solution was also flexible enough to be deployed across every line in the plant - many running multiple sized products daily.

# Solution

- Applied Automation Audit
- kmV's iSight 20/20 Code Verifier